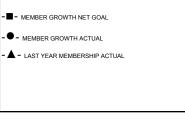

## GOALS AND ACTUAL MEMBERS CUMULATIVE

| DROPPED CLUBS: 0 |    |
|------------------|----|
| DROPPED MEMBERS  |    |
| DECEASED         | 5  |
| CLUB CANCELLED   | 0  |
| OTHER            | 57 |
| TOTAL            | 62 |